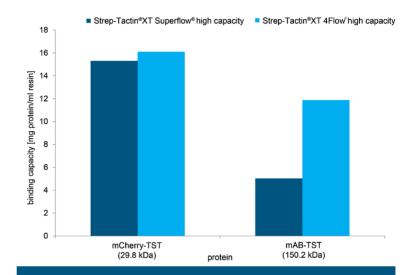

Strep-Tactin®XT 4Flow® high capacity in comparison to Strep-Tactin®XT Superflow® high capacity provides an equal binding capacity for the regular size mCherry-TST, but a 2.5 fold higher binding capacity for the large mAB-TST protein.