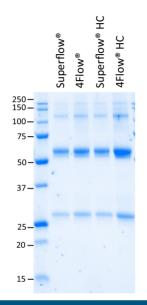

Both Strep-Tactin®XT Superflow/ high capacity (HC) and Strep-Tactin®XT 4Flow®/ high capacity (HC) achieved for large monoclonal antibody tagged with the Twin-Strep-tag® (mAB-TST) the same high purity, but the latter the highest yield.