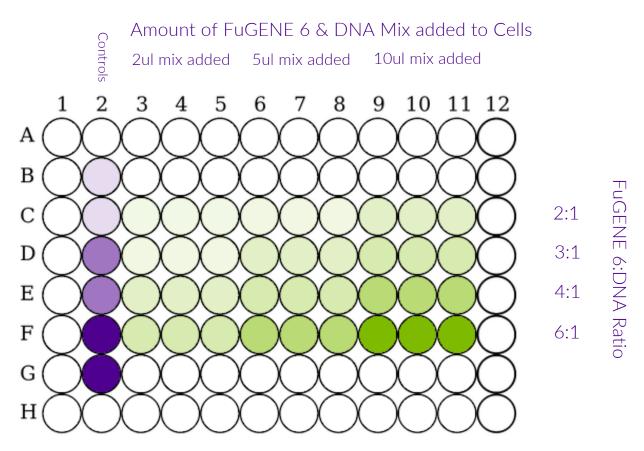

## FuGENE 6 Optimization Guide

To get the best transfection results it is always recommended to optimize transfection reagent conditions for each new cell line and application. Please see below for recommended set-up of 96-well microplate with FuGENE  $6\mathbb{R}$ 

- 1.) Utilize FuGENE 6 users guide for detailed protocol
- 2.) Length of time of incubation of FuGENE and DNA (5-30 minutes) can also be optimized for increased performance.
- 3.) If FuGENE 6® to DNA Ratio 6:1 yields highest transfection efficiency please re-optimize using matrix of ratios from 6:1 to 12:1
- 4.) For additional questions and optimization advice please contact us at www.fugene.com