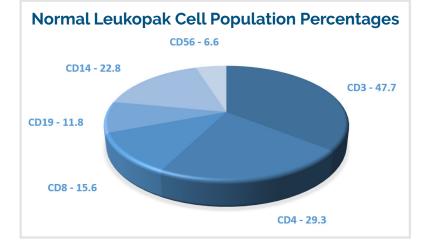

#### **Exceptionally High TNC Counts and Viability**

Peripheral blood Leukopaks are collected from healthy, IRB consented donors that are negative for HIV, HBV and HCV at our Stem Cell Collection Centers using the Spectra Optia® Apheresis System. After collection, Leukopaks are checked by flow analysis to verify the percentage of granulocytes, monocytes, lymphocytes, and cell viability.

## Your Cells, Your Way

Average TNC Counts