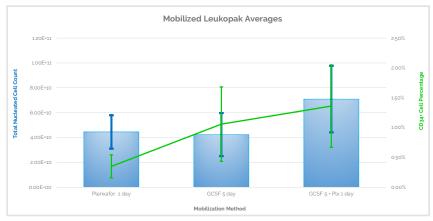

### Enriched CD34+ Stem Cells - Ideal for Scaling Research Projects

Peripheral Blood Mobilized Leukopaks are collected from healthy donors that are injected with Plerixafor (MOZOBIL®), G-CSF (Neupogen®), or a combination of both, which stimulates the migration of CD34+ stem cells and progenitor cells into the bloodstream, allowing for enriched CD34+ hematopoietic stem cells to be collected via leukapheresis.

### **Mobilized Leukopak Product List**

| Product Code | Description                                                  | Container | Format     |
|--------------|--------------------------------------------------------------|-----------|------------|
| MLE1PX       | x1 day- 1 x Injection (AM) Day 1, and Apheresis Day 2        | Bag       | Fresh      |
| MLE2PX       | x1 day - 2x Injections (am,pm) Day 1, Apheresis Day 2        | Bag       | Fresh      |
| MLEPX12      | x1 day- 1x Injection (PM) Day 1, Apheresis Day 2 and Day 3   | 2 Bags    | Fresh      |
| MLE4GCSF5    | Mobilized Leukopak 4x G-CSF Apheresis Day 5                  | Bag       | Fresh      |
| MLE4GCSF6    | Mobilized Leukopak 4x G-CSF Apheresis Day 6                  | Bag       | Fresh      |
| MLE3PX4      | Mobilized Leukopak 3x G-CSF + PLX (Day 3-PM) Apheresis Day 4 | Bag       | Fresh      |
| MLE4PX5      | Mobilized Leukopak 4x G-CSF + PLX (Day 4-PM) Apheresis Day 5 | Bag       | Fresh      |
| MLE4PX6      | Mobilized Leukopak 4x G-CSF + PLX (Day 4-PM) Apheresis Day 6 | Bag       | Fresh      |
| MLE4PX56     | Mobilized Leukopak 4x G-CSF + PLX Apheresis Day 5 + 6        | 2 Bags    | Fresh      |
| MLE5GCSF6    | Mobilized Leukopak 5x G-CSF Apheresis Day 6                  | Bag       | Fresh      |
| MLE5GCSF67   | Mobilized Leukopak 5x G-CSF Apheresis Day 6 + 7              | 2 Bags    | Fresh      |
| MLE5PX6      | Mobilized Leukopak 5x G-CSF + PLX Apheresis Day 6            | Bag       | Fresh      |
| MLE5PX67     | Mobilized Leukopak 5x G-CSF + PLX Apheresis Day 6 + 7        | 2 Bags    | Fresh      |
| CUSLPC01     | Custom Leukopak Collection                                   | Varies    | Fresh/Cryo |