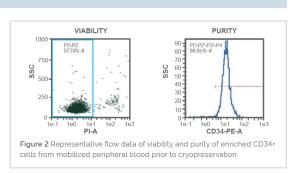

### Enriched CD34+ Stem Cells - Ideal for Scaling Research Projects

Peripheral Blood Mobilized Leukopaks are collected from healthy donors that are injected with Plerixafor (MOZOBIL®), G-CSF (Neupogen®), or a combination of both, which stimulates the migration of CD34+ stem cells and progenitor cells into the bloodstream, allowing for enriched CD34+ hematopoietic stem cells to be collected via leukapheresis.