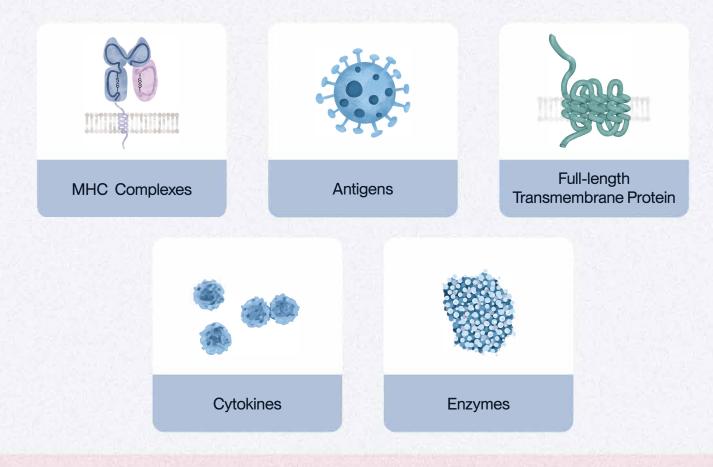

## **Protein Engineering Platform**

| Bioinformatics<br>& Structural Analysis                                                                                                                | 3D<br>Modeling               | Multiple Protein<br>Designs & Constructs                                                                                    |
|--------------------------------------------------------------------------------------------------------------------------------------------------------|------------------------------|-----------------------------------------------------------------------------------------------------------------------------|
| <ul> <li>→ Expi293, CHO, insect,</li> <li>→ Multiple species (huma</li> <li>→ Full length or single do</li> <li>→ Various tags (hFc, Avi, I</li> </ul> | an, mouse, cyno) -<br>main - | <ul> <li>Choice of multimers</li> <li>Biotinylation</li> <li>Fluorescent labeling</li> <li>Liquid or lyophilized</li> </ul> |
| www.stratech.co.uk                                                                                                                                     | $\bigcirc$                   | @stratech_uk                                                                                                                |
| +44 (0) 1638 78260                                                                                                                                     |                              | @stratechscientificItd                                                                                                      |
| orders@stratech.co                                                                                                                                     | .UK (in)                     | @stratech-scientific-ltd                                                                                                    |