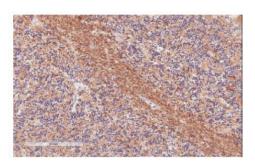

EB09800 (2µg/ml) staining of paraffin embedded Human Cerebellum. Microwaved antigen retrieval with citrate buffer pH 6, HRP-staining.

ratech

EB09800 Negative Control showing staining of paraffin embedded Human Cerebellum, with no primary antibody.