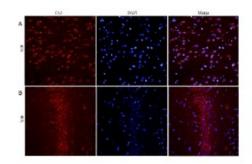

EB08117 (5ug/ml) staining of paraffin embedded Rat Cerebral Cortex (A) and Rat Hippocampus (B), CRY-staining with DAPI nuclear counter stain in blue. Antigen retrieval with citrate buffer pH 6 at 95-98C.