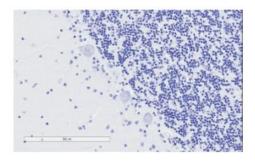

EB09800 (2µg/ml) staining of paraffin embedded Human Cerebellum. Microwaved antigen retrieval with citrate buffer pH 6, HRP-staining.

ratech

EB09800 Negative Control showing staining of paraffin embedded Human Cerebellum, with no primary antibody.